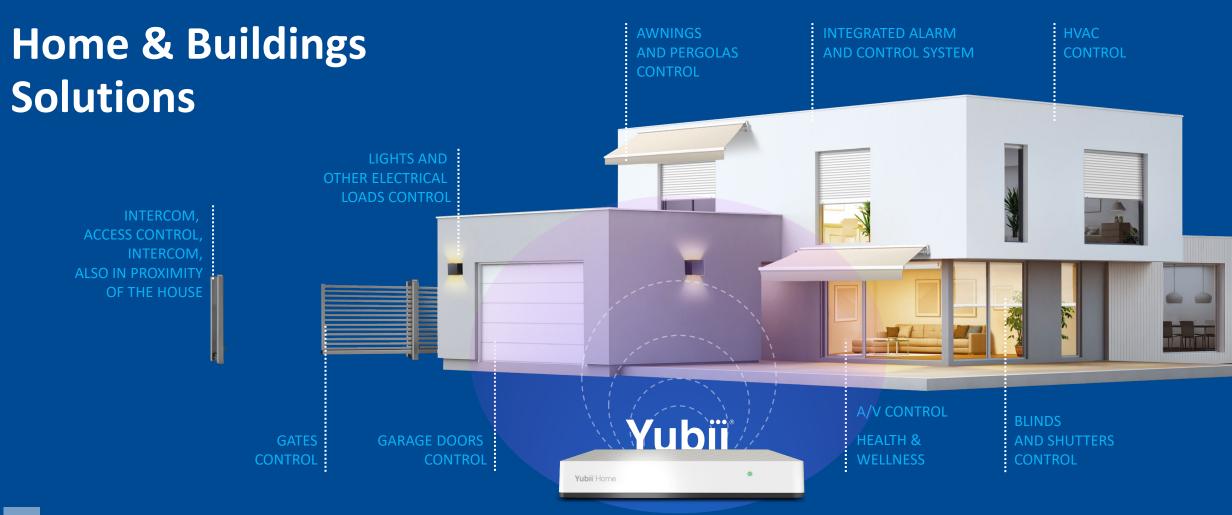

### Solutions for Home and Building Management

P

F

Nice offers innovative and smart control units and devices and guarantees an easy integration with over 3000 third party devices and the most used protocols in the Home & Building Automation industry.

### Yubii Smart Home OS

Yubii OS is the foundation of the Nice Smart and Connected home managing a wide range of proprietary devices, and offering users control by the most popular voice assistants, the dedicated App and Nice remote controls.